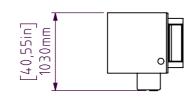

|  | <br>  Model | W                                                                          | Working width                              |               |         | Α           |       |               |          |
|--|-------------|----------------------------------------------------------------------------|--------------------------------------------|---------------|---------|-------------|-------|---------------|----------|
|  | riodet      | Metric (                                                                   | mm)                                        | Imperial (ft) |         | Metric (mm) |       | Imperial (ft) |          |
|  | SM460A      | 1400                                                                       | )                                          | 4.5'          |         | 6400        |       | 21′           |          |
|  | SM480A 140  |                                                                            | 4.5'                                       |               | 4.5'    | 8400        |       | 27.5′         |          |
|  | CREATED BY  | CREATED ON                                                                 | _                                          |               | CNIC    |             | / / / |               | Λ        |
|  |             |                                                                            |                                            |               | ECNC    | יוועי       | VAN   |               | A        |
|  | APPROVED BY | APPROVED ON                                                                |                                            | DESCRIPTION   |         |             |       |               |          |
|  |             |                                                                            | Automatic slicing machine with fixed frame |               |         |             |       |               |          |
|  |             | FORMAT                                                                     | SCALE                                      |               | PRODUCT | N°          | DRAW  | NG N°         | REVISION |
|  |             | А3                                                                         | 1:50                                       |               |         |             |       |               |          |
|  | TUICD       | THIS DOCUMENT AND THE INFORMATION CONTAINED ARE DROBEDTY BY TECHNOLINAMICA |                                            |               |         |             |       |               |          |