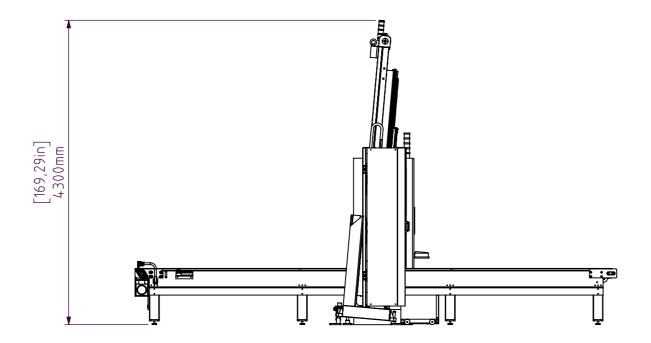

|  | <br>  Model | W                                                                          | Working width                              |               |         | Α           |       |               |          |
|--|-------------|----------------------------------------------------------------------------|--------------------------------------------|---------------|---------|-------------|-------|---------------|----------|
|  | riodet      | Metric (                                                                   | mm)                                        | Imperial (ft) |         | Metric (mm) |       | Imperial (ft) |          |
|  | SM460A      | 1400                                                                       | )                                          | 4.5'          |         | 6400        |       | 21′           |          |
|  | SM480A 140  |                                                                            | 4.5'                                       |               | 4.5'    | 8400        |       | 27.5′         |          |
|  | CREATED BY  | CREATED ON                                                                 | _                                          |               | CNIC    |             | / / / |               | Λ        |
|  |             |                                                                            |                                            |               | ECNC    | יוועי       | VAN   |               | A        |
|  | APPROVED BY | APPROVED ON                                                                |                                            | DESCRIPTION   |         |             |       |               |          |
|  |             |                                                                            | Automatic slicing machine with fixed frame |               |         |             |       |               |          |
|  |             | FORMAT                                                                     | SCALE                                      |               | PRODUCT | N°          | DRAW  | NG N°         | REVISION |
|  |             | А3                                                                         | 1:50                                       |               |         |             |       |               |          |
|  | TUICD       | THIS DOCUMENT AND THE INFORMATION CONTAINED ARE DROBEDTY BY TECHNOLINAMICA |                                            |               |         |             |       |               |          |