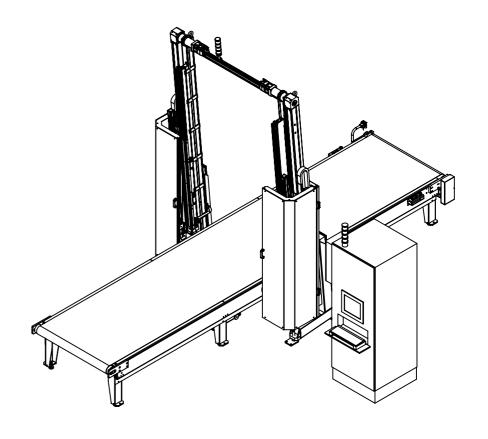

|  | <br>  Model | W                                                                          | Working width                              |               |         | Α           |       |               |          |
|--|-------------|----------------------------------------------------------------------------|--------------------------------------------|---------------|---------|-------------|-------|---------------|----------|
|  | riodet      | Metric (                                                                   | mm)                                        | Imperial (ft) |         | Metric (mm) |       | Imperial (ft) |          |
|  | SM460A      | 1400                                                                       | )                                          | 4.5'          |         | 6400        |       | 21′           |          |
|  | SM480A 140  |                                                                            | 4.5'                                       |               | 4.5'    | 8400        |       | 27.5′         |          |
|  | CREATED BY  | CREATED ON                                                                 | _                                          |               | CNIC    |             | / / / |               | Λ        |
|  |             |                                                                            |                                            |               | ECNC    | יוועי       | VAN   |               | A        |
|  | APPROVED BY | APPROVED ON                                                                |                                            | DESCRIPTION   |         |             |       |               |          |
|  |             |                                                                            | Automatic slicing machine with fixed frame |               |         |             |       |               |          |
|  |             | FORMAT                                                                     | SCALE                                      |               | PRODUCT | N°          | DRAW  | NG N°         | REVISION |
|  |             | А3                                                                         | 1:50                                       |               |         |             |       |               |          |
|  | TUICD       | THIS DOCUMENT AND THE INFORMATION CONTAINED ARE DROBEDTY BY TECHNOLINAMICA |                                            |               |         |             |       |               |          |