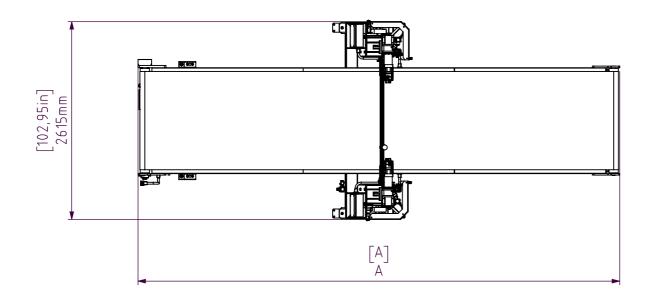

|  | <br>  Model | W                                                                          | Working width                              |               |         | Α           |       |               |          |
|--|-------------|----------------------------------------------------------------------------|--------------------------------------------|---------------|---------|-------------|-------|---------------|----------|
|  | riodet      | Metric (                                                                   | mm)                                        | Imperial (ft) |         | Metric (mm) |       | Imperial (ft) |          |
|  | SM460A      | 1400                                                                       | )                                          | 4.5'          |         | 6400        |       | 21′           |          |
|  | SM480A 140  |                                                                            | 4.5'                                       |               | 4.5'    | 8400        |       | 27.5′         |          |
|  | CREATED BY  | CREATED ON                                                                 | _                                          |               | CNIC    |             | / / / |               | Λ        |
|  |             |                                                                            |                                            |               | ECNC    | יוועי       | VAN   |               | A        |
|  | APPROVED BY | APPROVED ON                                                                |                                            | DESCRIPTION   |         |             |       |               |          |
|  |             |                                                                            | Automatic slicing machine with fixed frame |               |         |             |       |               |          |
|  |             | FORMAT                                                                     | SCALE                                      |               | PRODUCT | N°          | DRAW  | NG N°         | REVISION |
|  |             | А3                                                                         | 1:50                                       |               |         |             |       |               |          |
|  | TUICD       | THIS DOCUMENT AND THE INFORMATION CONTAINED ARE DROBEDTY BY TECHNOLINAMICA |                                            |               |         |             |       |               |          |