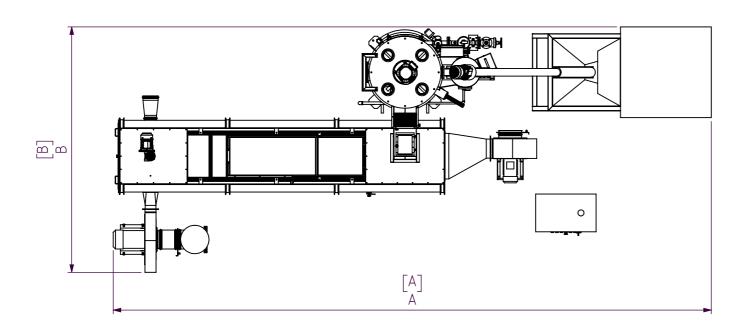

|  | Model  | Δ                         |                  | B                         |                    |                           |                  | _ |  |
|--|--------|---------------------------|------------------|---------------------------|--------------------|---------------------------|------------------|---|--|
|  |        | Motric (mm) Imporial (ft) |                  | Motric (mm) Imporial (ft) |                    | Metric (mm) Imperial (ft) |                  | 4 |  |
|  |        | THETTIC (IIIIII)          | IIIIhei Iar (117 | THETTIC (IIIIII)          | IIIIhei iar (i.i.) | THETTIC (IIIIII)          | IIIIhei Iar (11) |   |  |
|  | PE906C | 7900                      | 26′              | 3200                      | 10.5′              | 4300                      | 14′              |   |  |
|  | PE912C | 8800                      | 29'              | 3900                      | 12.5′              | 5600                      | 18.5′            |   |  |