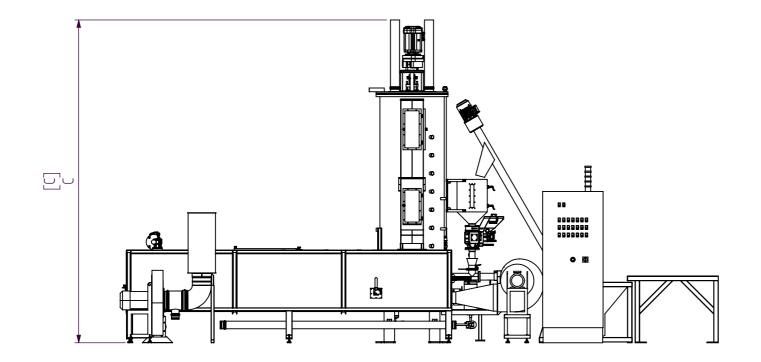

|  | Model  | Δ                         |                  | B                         |                    |                           |                  | _ |  |
|--|--------|---------------------------|------------------|---------------------------|--------------------|---------------------------|------------------|---|--|
|  |        | Motric (mm) Imporial (ft) |                  | Motric (mm) Imporial (ft) |                    | Metric (mm) Imperial (ft) |                  | 4 |  |
|  |        | THETTIC (IIIIII)          | IIIIhei Iar (117 | THETTIC (IIIIII)          | IIIIhei iar (i.i.) | THETTIC (IIIIII)          | IIIIhei Iar (11) |   |  |
|  | PE906C | 7900                      | 26′              | 3200                      | 10.5′              | 4300                      | 14′              |   |  |
|  | PE912C | 8800                      | 29'              | 3900                      | 12.5′              | 5600                      | 18.5′            |   |  |