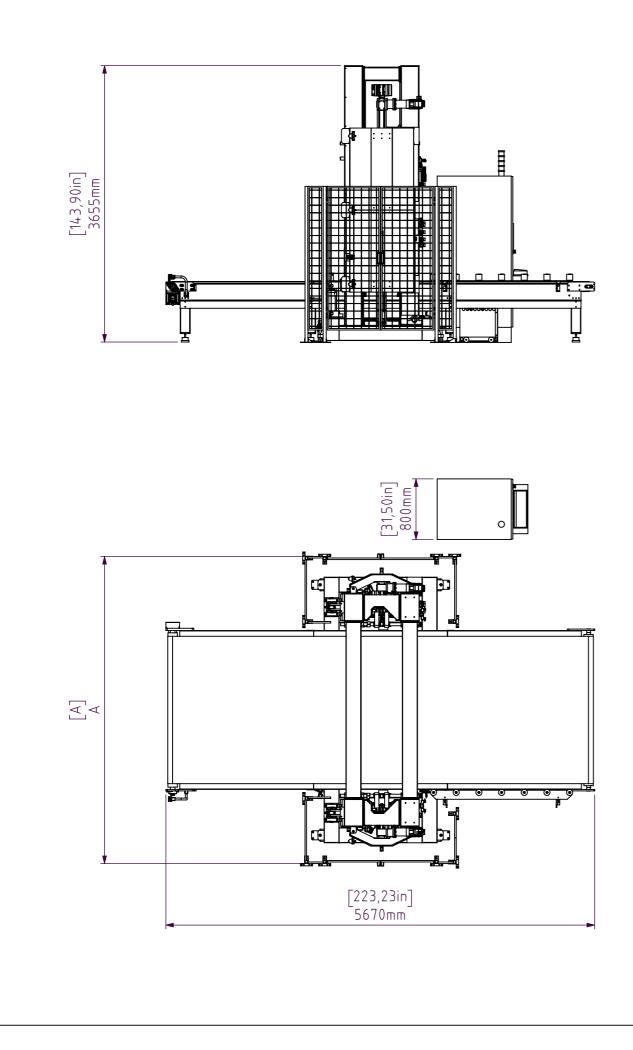

| Model                                                                                                                                                                                        | V           | Working width                         |               |                 | A     |               |          |  |
|----------------------------------------------------------------------------------------------------------------------------------------------------------------------------------------------|-------------|---------------------------------------|---------------|-----------------|-------|---------------|----------|--|
| TIOUEL                                                                                                                                                                                       | Metric      | (mm)                                  | Imperial (f†) | Metric (m       | m)    | Imperial (f†) |          |  |
| CC360AAIO                                                                                                                                                                                    | ) 150(      | )                                     | 5'            | 3460            |       | 11.5'         |          |  |
| CC370AAIO                                                                                                                                                                                    | 2100        | )                                     | 7'            | 4060            |       | 13.5′         |          |  |
| CREATED BY                                                                                                                                                                                   | CREATED ON  |                                       | TECNO         | עארתר           | лл    |               | Λ        |  |
|                                                                                                                                                                                              |             |                                       | IECNU         | JUINF           | -     |               | A        |  |
| APPROVED BY                                                                                                                                                                                  | APPROVED ON | DESCRIPTION                           |               |                 |       |               |          |  |
|                                                                                                                                                                                              |             | Contour cutter with oscillating wires |               |                 |       |               |          |  |
|                                                                                                                                                                                              | FORMAT      | SCALE                                 | PRODUCT       | <sup>•</sup> N° | DRAWI | NG N°         | REVISION |  |
|                                                                                                                                                                                              | A3          | 1:50                                  | )             |                 |       |               |          |  |
| THIS DOCUMENT AND THE INFORMATION CONTAINED ARE PROPERTY BY TECNODINAMICA.<br>IT IS FORBIDDEN THE REPRODUCTION AND THE USE, TOTAL OR PARTIAL WITHOUT PERMISSION<br>WRITTEN BY TECNODINAMICA. |             |                                       |               |                 |       |               |          |  |