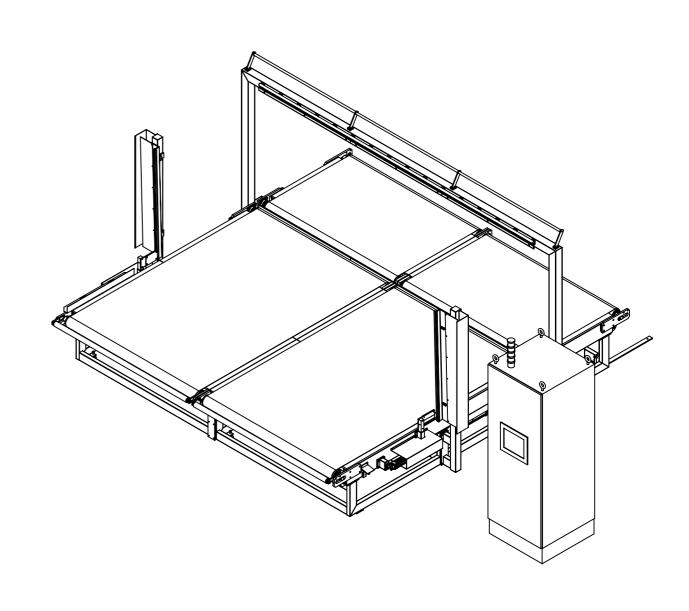

| Model       |             | Working width                            |            |            |          |
|-------------|-------------|------------------------------------------|------------|------------|----------|
|             |             | Metric (mm) Imperial (ft)                |            | †)         |          |
| DC550       |             |                                          | 4100 13.5' |            |          |
| CREATED BY  | CREATED ON  | TECNODINAMICA                            |            |            |          |
|             |             |                                          | ECNODI     | NAMIC      | A        |
| APPROVED BY | APPROVED ON | DESCRIPTION                              |            |            |          |
|             |             | Manual down cutter with vertical cutting |            |            |          |
|             | FORMAT      | SCALE                                    | PRODUCT N° | DRAWING N° | REVISION |
|             | A3          | 1:40                                     |            |            |          |
| 1           |             |                                          |            |            |          |