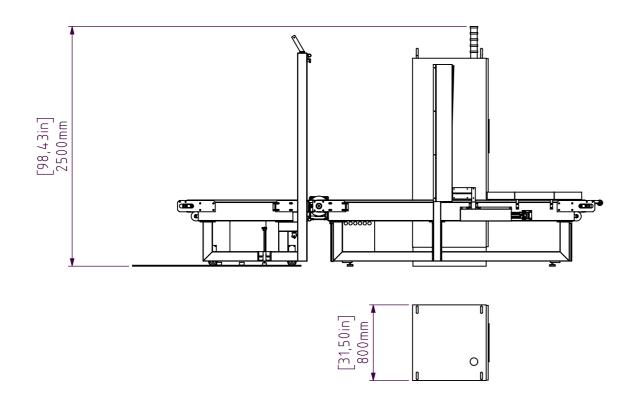

| Model       |             | Working width                            |            |            |          |
|-------------|-------------|------------------------------------------|------------|------------|----------|
|             |             | Metric (mm) Imperial (ft)                |            | †)         |          |
| DC550       |             |                                          | 4100 13.5' |            |          |
| CREATED BY  | CREATED ON  | TECNODINAMICA                            |            |            |          |
|             |             |                                          | ECNODI     | NAMIC      | A        |
| APPROVED BY | APPROVED ON | DESCRIPTION                              |            |            |          |
|             |             | Manual down cutter with vertical cutting |            |            |          |
|             | FORMAT      | SCALE                                    | PRODUCT N° | DRAWING N° | REVISION |
|             | A3          | 1:40                                     |            |            |          |
| 1           |             |                                          |            |            |          |