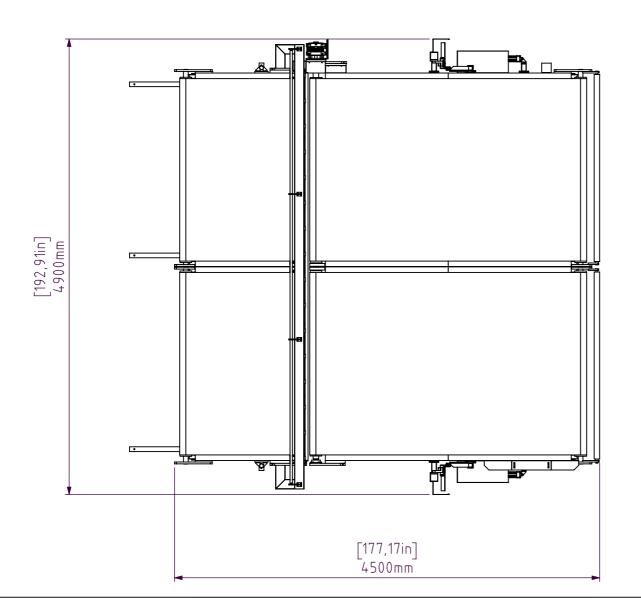

| Model       |             | Working width                            |            |            |          |
|-------------|-------------|------------------------------------------|------------|------------|----------|
|             |             | Metric (mm) Imperial (ft)                |            | †)         |          |
| DC550       |             |                                          | 4100 13.5' |            |          |
| CREATED BY  | CREATED ON  | TECNODINAMICA                            |            |            |          |
|             |             |                                          | ECNODI     | NAMIC      | A        |
| APPROVED BY | APPROVED ON | DESCRIPTION                              |            |            |          |
|             |             | Manual down cutter with vertical cutting |            |            |          |
|             | FORMAT      | SCALE                                    | PRODUCT N° | DRAWING N° | REVISION |
|             | A3          | 1:40                                     |            |            |          |
| 1           |             |                                          |            |            |          |