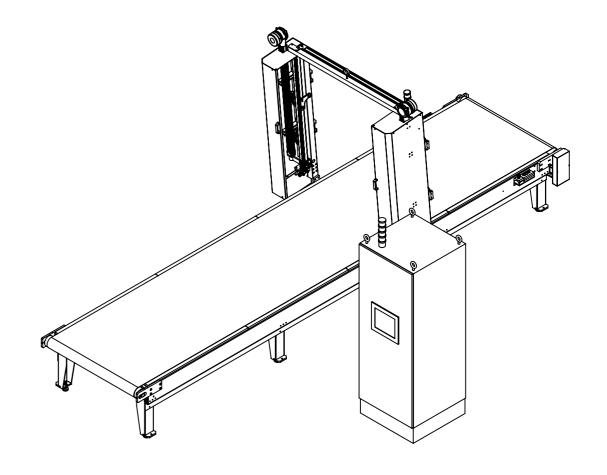

| - A                                     |  |  |  |
|-----------------------------------------|--|--|--|
| A                                       |  |  |  |
| DESCRIPTION                             |  |  |  |
| Manual slicing machine with fixed frame |  |  |  |
| REVISION                                |  |  |  |
|                                         |  |  |  |
|                                         |  |  |  |