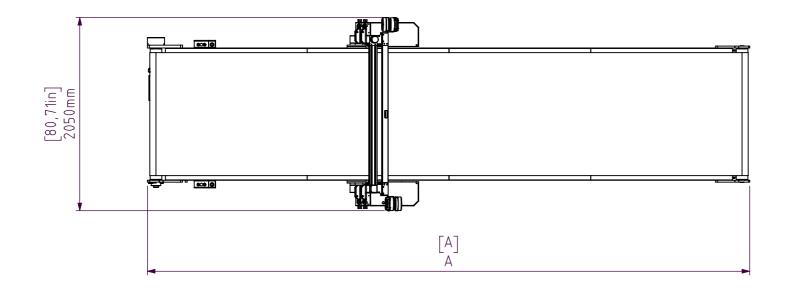

| Model  | Working width |               | Ä           |               |
|--------|---------------|---------------|-------------|---------------|
|        | Metric (mm)   | Imperial (ft) | Metric (mm) | Imperial (ft) |
| SM460F | 1400          | 4.5'          | 6400        | 21′           |
| SM480F | 1400          | 4.5'          | 8400        | 27.5'         |

| - A                                     |  |  |  |
|-----------------------------------------|--|--|--|
| A                                       |  |  |  |
| DESCRIPTION                             |  |  |  |
| Manual slicing machine with fixed frame |  |  |  |
| REVISION                                |  |  |  |
|                                         |  |  |  |
|                                         |  |  |  |