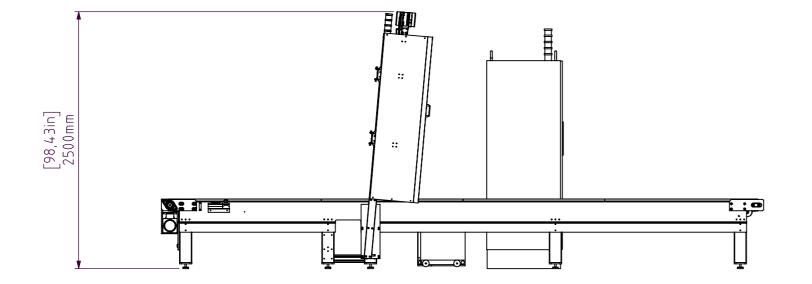

| - A                                     |  |  |  |
|-----------------------------------------|--|--|--|
| A                                       |  |  |  |
| DESCRIPTION                             |  |  |  |
| Manual slicing machine with fixed frame |  |  |  |
| REVISION                                |  |  |  |
|                                         |  |  |  |
|                                         |  |  |  |

THIS DOCUMENT AND THE INFORMATION CONTAINED ARE PROPERTY BY TECNODINAMICA. IT IS FORBIDDEN THE REPRODUCTION AND THE USE, TOTAL OR PARTIAL WITHOUT PERMISSION WRITTEN BY TECNODINAMICA.