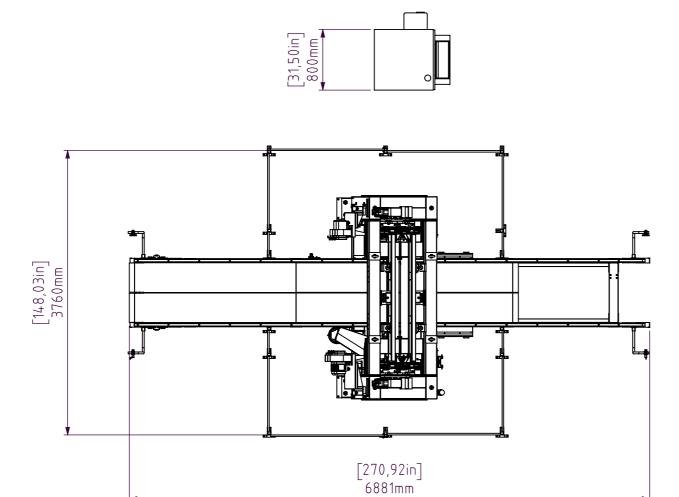

| Model       |             | Working width                          |            |            |          |  |
|-------------|-------------|----------------------------------------|------------|------------|----------|--|
|             |             | Metric (mm) Imperial (ft)              |            | £†)        |          |  |
| SM480A0     |             |                                        | 1400       | 4.5'       | 4.5'     |  |
| CREATED BY  | CREATED ON  | T                                      | ECNOD      | INAMIC     | 7        |  |
|             |             |                                        | ECNOD      | INAIVIIC   | A        |  |
| APPROVED BY | APPROVED ON | DESCRIPTION                            |            |            |          |  |
|             |             | Slicing machine with oscillating wires |            |            |          |  |
|             | FORMAT      | SCALE                                  | PRODUCT N° | DRAWING N° | REVISION |  |
|             | А3          | 1:50                                   |            |            |          |  |