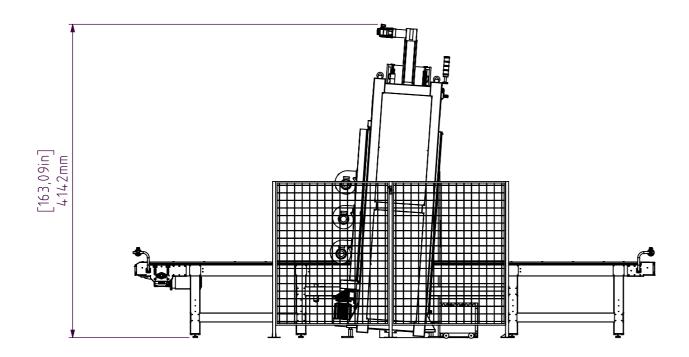

| Model       |             | Working width                          |            |            |          |  |
|-------------|-------------|----------------------------------------|------------|------------|----------|--|
|             |             | Metric (mm) Imperial (ft)              |            | £†)        |          |  |
| SM480A0     |             |                                        | 1400       | 4.5'       | 4.5'     |  |
| CREATED BY  | CREATED ON  | T                                      | ECNOD      | INAMIC     | 7        |  |
|             |             |                                        | ECNOD      | INAIVIIC   | A        |  |
| APPROVED BY | APPROVED ON | DESCRIPTION                            |            |            |          |  |
|             |             | Slicing machine with oscillating wires |            |            |          |  |
|             | FORMAT      | SCALE                                  | PRODUCT N° | DRAWING N° | REVISION |  |
|             | А3          | 1:50                                   |            |            |          |  |