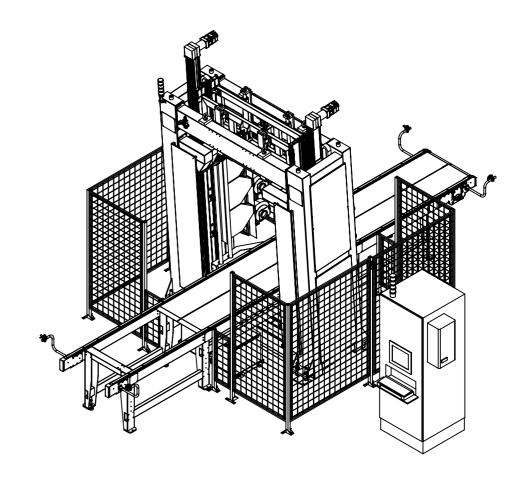

| Model       |             | Working width                          |            |            |          |  |
|-------------|-------------|----------------------------------------|------------|------------|----------|--|
|             |             | Metric (mm) Imperial (ft)              |            | £†)        |          |  |
| SM480A0     |             |                                        | 1400       | 4.5'       | 4.5'     |  |
| CREATED BY  | CREATED ON  | T                                      | ECNOD      | INAMIC     | 7        |  |
|             |             |                                        | ECNOD      | INAIVIIC   | A        |  |
| APPROVED BY | APPROVED ON | DESCRIPTION                            |            |            |          |  |
|             |             | Slicing machine with oscillating wires |            |            |          |  |
|             | FORMAT      | SCALE                                  | PRODUCT N° | DRAWING N° | REVISION |  |
|             | А3          | 1:50                                   |            |            |          |  |